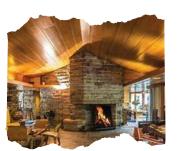

1:15pm Depart

1:30pm Arrive

Kentuck Knob is an extraordinary interpretation of Wright's Usonian ideals. He wanted to build simple homes using natural materials, natural light and simplistic yet functional deigns. The Kentuk Knob house is constructed of native sandstone and red cypress from North Carolina, the house naturally blends into its surroundings. Just beyond the back patio is a breathtaking view of the Youghiogheny River Gorge and the beautiful Laurel Highlands. Check out this Hidden Masterpiece! After you are finished touring the house, take a stroll along Woodland Walk Trail. This is about a 15 minute walk that will take you past 30 sculptures and end up at the Visitor's Center. Relax and admire the view, check out the gift shop and have a snack.