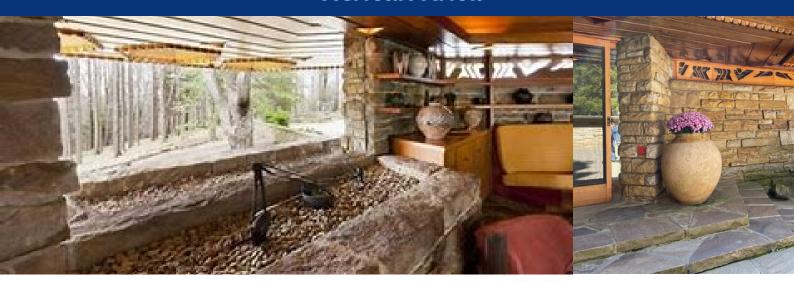

1:15pm Depart

1:30pm Arrive

Kentuck Knob is an extraordinary interpretation of Wright's Usonian ideals. He wanted to build simple homes using natural materials, natural light and simplistic yet functional deigns. The Kentuk Knob house is constructed of native sandstone and red cypress from North Carolina, the house naturally blends into its surroundings. Just beyond the back patio is a breathtaking view of the Youghiogheny River Gorge and the beautiful Laurel Highlands. Check out this Hidden Masterpiece! After you are finished touring the house, take a stroll along Woodland Walk Trail. This is about a 15 minute walk that will take you past 30 sculptures and end up at the Visitor's Center. Relax and admire the view, check out the gift shop and have a snack.