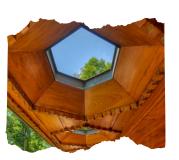

1:15pm Depart

1:30pm Arrive

Kentuck Knob is an extraordinary interpretation of Wright's Usonian ideals. He wanted to build simple homes using natural materials, natural light and simplistic yet functional deigns. The Kentuk Knob house is constructed of native sandstone and red cypress from North Carolina, the house naturally blends into its surroundings. Just beyond the back patio is a breathtaking view of the Youghiogheny River Gorge and the beautiful Laurel Highlands. Check out this Hidden Masterpiece! After you are finished touring the house, take a stroll along Woodland Walk Trail. This is about a 15 minute walk that will take you past 30 sculptures and end up at the Visitor's Center. Relax and admire the view, check out the gift shop and have a snack.