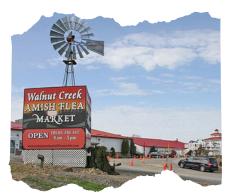

### 10:30 am Arrive Sugarcreek , OH.....Walnut Creek Marketplace.

A plethora of amazing treasures under one roof featuring a large selection of high-quality vendors with a vast selection of incredible merchandise. Do some shopping and have some lunch before we start the backroad tour. Pack a cooler to keep your cheese and other perishables chilled for the way home.