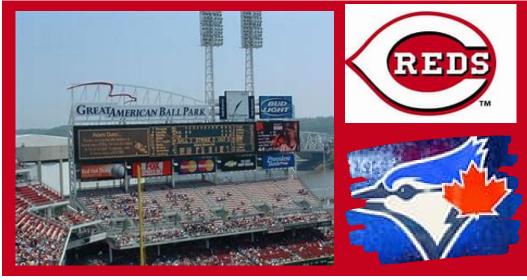

store, in the outer lot. As a courtesy to store customers, please park away from the front doors.

\*the Fun Bus will pick up in the center of the

doors.

11:00am Arrive Cincinnati, OH...Great American Ballpark

Gates open at 11:10. The Reds are the oldest baseball franchise. Spend time watching warm-ups, getting a scorecard and "My first Reds Game" certificate. Check out ALL the food and beverage choices around the park. (download the Great American Ballpark information guide for all ballpark information and map). The Reds Hall of Fame is located beside the ballpark. (admission not included). The Hall of Fame gives access to exhibits that bring the legacy of the Reds to life. See the wall of baseballs dedicated to Pete Roses' hit record. Explore the interactive displays, view clothing from baseball legends, look through the collection of baseball cards and you can even "call a game!".

## 1:10pm First Pitch: Cincinnati Reds vs. Toronto Blue Jays\*\*

Enjoy the sights and sounds of the Great American Ballpark. You may see fireworks from the smoke stacks for a homerun, walkaround and view the Ohio River and the boat activity.